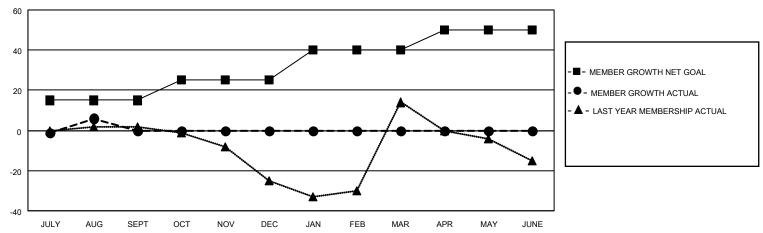

## District 8 S

| Clubs                 |               |           |               | Members               |                        |                         |                                                    |
|-----------------------|---------------|-----------|---------------|-----------------------|------------------------|-------------------------|----------------------------------------------------|
| RESULTS FOR 2022-2023 |               |           |               | RESULTS FOR 2022-2023 |                        |                         |                                                    |
| QUARTER               | NEW CLUB GOAL | NEW CLUBS | DROPPED CLUBS | QUARTER MEME          | BER GROWTH NET<br>GOAL | MEMBER GROWTH<br>ACTUAL | DROPPED<br>MEMBERS ACTUAL<br>(including transfers) |
| JULY/AUG/SEPT         | 0             | 0         | 0             | JULY/AUG/SEPT         | 15                     | 33                      | 25                                                 |
| OCT/NOV/DEC           | 1             | 0         | 0             | OCT/NOV/DEC           | 10                     | 0                       | 0                                                  |
| JAN/FEB/MAR           | 0             | 0         | 0             | JAN/FEB/MAR           | 15                     | 0                       | 0                                                  |
| APR/MAY/JUNE          | 1             | 0         | 0             | APR/MAY/JUNE          | 10                     | 0                       | 0                                                  |

#### GOALS AND ACTUAL MEMBERS CUMULATIVE

| DROPPED CLUBS: 0 |    | 12 CLUBS OF 34 ADDED 1 OR<br>MORE NEW MEMBERS | GENDER DISTRIBUTION                 |              |  |
|------------------|----|-----------------------------------------------|-------------------------------------|--------------|--|
|                  |    | WORL NEW WEINBERG                             | MALE                                | 510 (53.01%) |  |
|                  |    |                                               | FEMALE                              | 452 (46.99%) |  |
| DROPPED MEMBERS  |    |                                               | NON BINARY                          | 0 (0.00%)    |  |
|                  |    |                                               | PREFER NOT TO ANSWER 0 (0.00%)      |              |  |
| DECEASED         | 2  |                                               |                                     | ,            |  |
| CLUB CANCELLED   | 0  | CLICK HERE FOR CUMULATIVE                     | TOTAL FAMILY UNIT MEMBERS           | 246          |  |
| OTHER            | 23 | MEMBERSHIP DATA                               |                                     |              |  |
| TOTAL 25         |    |                                               | FAMILY MEMBERS PAYING HALF DUES 129 |              |  |
|                  |    |                                               |                                     |              |  |