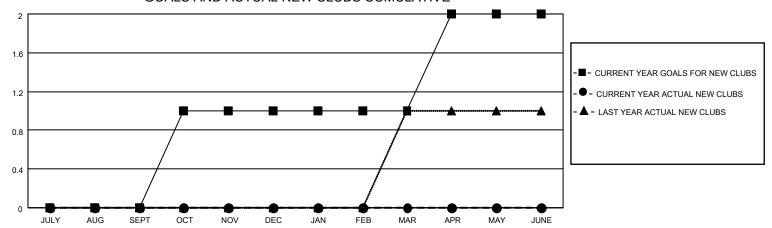

## District 8 S

| Clubs                 |               |           |               | Members               |                        |                         |                                                    |
|-----------------------|---------------|-----------|---------------|-----------------------|------------------------|-------------------------|----------------------------------------------------|
| RESULTS FOR 2022-2023 |               |           |               | RESULTS FOR 2022-2023 |                        |                         |                                                    |
| QUARTER               | NEW CLUB GOAL | NEW CLUBS | DROPPED CLUBS | QUARTER MEME          | BER GROWTH NET<br>GOAL | MEMBER GROWTH<br>ACTUAL | DROPPED<br>MEMBERS ACTUAL<br>(including transfers) |
| JULY/AUG/SEPT         | 0             | 0         | 0             | JULY/AUG/SEPT         | 15                     | 33                      | 25                                                 |
| OCT/NOV/DEC           | 1             | 0         | 0             | OCT/NOV/DEC           | 10                     | 0                       | 0                                                  |
| JAN/FEB/MAR           | 0             | 0         | 0             | JAN/FEB/MAR           | 15                     | 0                       | 0                                                  |
| APR/MAY/JUNE          | 1             | 0         | 0             | APR/MAY/JUNE          | 10                     | 0                       | 0                                                  |

### GOALS AND ACTUAL NEW CLUBS CUMULATIVE